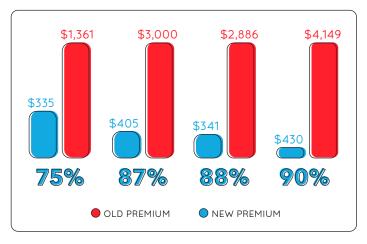

### **How Much Others Have Saved\***

70+%

Average homeowner savings on flood insurance after our program

HELPFUL TO HAVE HANDY

Flood Insurance Policy & Elevation Certificate

No Elevation Certificate?

⊠longbeachisland@yourfloodrisk.com